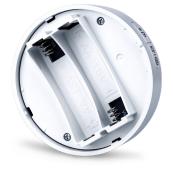

### **SPECIFICATIONS**

| Audio                 | Built-in Speaker                                                                                           |
|-----------------------|------------------------------------------------------------------------------------------------------------|
| Setting Button        | Pairing + Ringtone choice                                                                                  |
| Volume Button         | 5 Volume levels                                                                                            |
| Communications        | RF433:<br>Distance: up to 25m in an open area without interferences<br>Walls: ≤ 2 Walls (Reduces distance) |
| Status LED            | Built-in                                                                                                   |
| Power                 | Two 1.5V AA Alkaline dry batteries                                                                         |
| Operation Temperature | 0°C~50°C                                                                                                   |
| Dimensions            | Ø73mm × 32mm                                                                                               |
| Weight                | ~60g                                                                                                       |
| Mounting              | Any Magnetic surface. The magnetic base can be screwed to non magnetic surfaces                            |