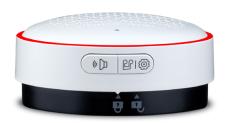

#### **MAIN FEATURES**

- 8 Tones
- Magnetic mounting
- Magnetic separate base for nonmagnetic areas
- Adjustable volume
- Low battery reminder

### **SPECIFICATIONS**

| Audio                 | Built-in Speaker                                                                                           |
|-----------------------|------------------------------------------------------------------------------------------------------------|
| Setting Button        | Pairing + Ringtone choice                                                                                  |
| Volume Button         | 5 Volume levels                                                                                            |
| Communications        | RF433:<br>Distance: up to 25m in an open area without interferences<br>Walls: ≤ 2 Walls (Reduces distance) |
| Status LED            | Built-in                                                                                                   |
| Power                 | Two 1.5V AA Alkaline dry batteries                                                                         |
| Operation Temperature | 0°C~50°C                                                                                                   |
| Dimensions            | Ø73mm × 32mm                                                                                               |
| Weight                | ~60g                                                                                                       |
| Mounting              | Any Magnetic surface. The magnetic base can be screwed to non magnetic surfaces                            |