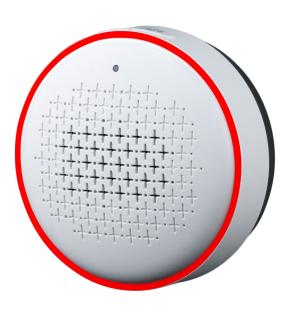

## **PR-CHIME**

#### **DOORBELL CHIME BOX**

Radio-based Chime with 8 different tones and 5 volume levels

#### **MAIN FEATURES**

- 8 Tones
- Magnetic mounting
- Magnetic separate base for nonmagnetic areas
- Adjustable volume
- Low battery reminder