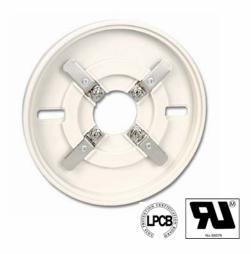

DZ-03 Base is used to mount conventional and intelligent smoke, heat and combination detectors as their conductive base. It's made of flame-resistant plastic ABS, which is a UL94 listed material. It features attractive appearance, novel structure and stable performance. Its flame class is V-0. During installation, you can easily fix the base before connecting cables, and then twist the detector onto the base.

## **Technical Specification**

- According to Standard: UL268 and LPCB, GB4715-93
- Wiring: Polarized two-wire with power cable.
  - Operating Environment:
    Temperature: -10 °C +50 °C
    Relative Humidity≤95% no condensation
- Dimension: Diameter; 103mm Height; 14mm
- Material and Color: ABS, ivory white
- Flame Class: V-0Weight: About 54g
- Mounting Hole Distance: 45mm to 75mm