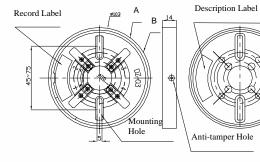

## **Technical Specification**

- According to Standard: UL268 and LPCB, GB4715-93
- Wiring: Polarized two-wire with power cable.
  - Operating Environment:
    Temperature: -10 °C +50 °C
    Relative Humidity≤95% no condensation
- Dimension: Diameter; 103mm Height; 14mm
- Material and Color: ABS, ivory white
- Flame Class: V-0Weight: About 54g
- Mounting Hole Distance: 45mm to 75mm

DZ-03 Base is used to mount conventional and intelligent smoke, heat and combination detectors as their conductive base. It's made of flame-resistant plastic ABS, which is a UL94 listed material. It features attractive appearance, novel structure and stable performance. Its flame class is V-0. During installation, you can easily fix the base before connecting cables, and then twist the detector onto the base.