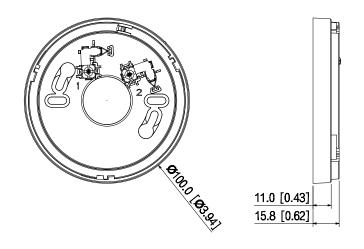

## Dimensions (mm[inch])

## Scene

Ideal for scenarios that require fire control rooms, such as residential communities, office buildings, industrial parks, supermarkets and other large public buildings.

| Technical Specification |                                      |
|-------------------------|--------------------------------------|
| Model                   | DHI-HY-TCDZ                          |
| Material                | ABS                                  |
| Dimensions              | Φ100 mm × 15.5 mm (Φ3.94" × 0.61")   |
| Color                   | White                                |
| Net Weight              | 27 g (0.06 lb)                       |
| Gross Weight            | 527 g (1.16 lb)                      |
| Packaging Method        | 149 pcs in each carton               |
| Operating Temperature   | -10 °C to +55 °C (+14 °F to +131 °F) |
| Storage Temperature     | −20 °C to +65 °C (-4 °F to +149 °F)  |
| Operating Humidity      | ≤ 95% RH (no condensation)           |
| Installation            | Ceiling mount                        |