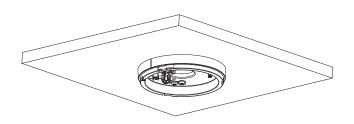

hod        | 149 pcs in each carton               |
| Operating Temperature   | -10 °C to +55 °C (+14 °F to +131 °F) |
| Storage Temperature     | −20 °C to +65 °C (-4 °F to +149 °F)  |
| Operating Humidity      | ≤ 95% RH (no condensation)           |
| Installation            | Ceiling mount                        |

#### **Ordering Information** Part Number Description **Detector Base** DHI-HY-TCDZ Detector Base Addressable Smoke DHI-HY-1301 Addressable Smoke Detector Detector Addressable Heat DHI-HY-1310 Addressable Heat Detector Detector

#### © 2022 Dahua. All rights reserved. Design and specifications are subject to change without notice. Pictures in the document are for reference only, and the actual product shall prevail. Rev 001.001

## Dimensions (mm[inch])



### Installation